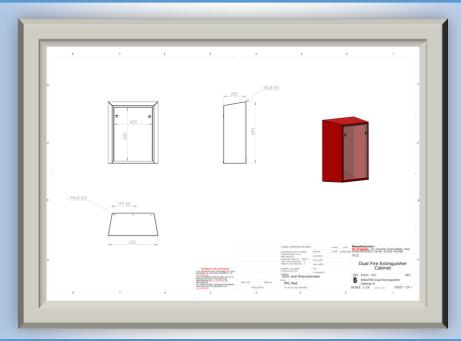

# Ligature-Resistant Fire Extinguishers

Our Ligature-Resistant top of the range Fire Extinguishers are made from strong Aluminium, they can stand against any known attacks that they may face. Designed and manufactured by us, it is the best of kind.

With their expert design they are proven to last, and do the job they are intended. Our Fire Extinguisher Cabinets are highly recommended by a huge number of NHS and Mental Health Trusts around the country.

They ensure the highest degree of safety with a high fire rating of 200 degrees due to its robust and long lasting material.

As well as being a great cabinet doing the job they are meant to do, they also look great in any space!

# **FIRE EXTINGUISHER CABINET STAINLESS**

- ⇒ Designed to be fixed onto the wall to maximise safety
- ⇒ Fire Extinguisher Cabinets are strong but also look great
- ⇒ Easily Accessible in the event of a fire, and can be part of an existing MK Suite
- ⇒ Ensures staff, patient and inmate safety being ligature-resistant and mounted onto the wall
- ⇒ Has a resistance on heavy impact so will not break under attack
- ⇒ High heat resistance 200 degrees
- ⇒ Looks good on any wall
- ⇒ Heavy Duty built to last
- → The best on the market not to be missed