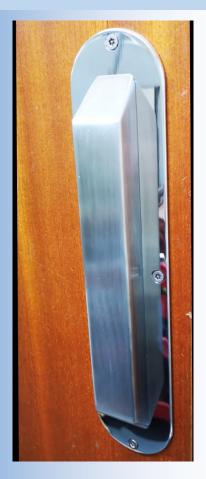

# Creative Pull-Handle

Our top of the range Creative Pull-Handle is going to be a real market leader! In this instance, we have designed our new Pull-Handle on the conversations and observations that we have experienced over the years.

This has been manufactured focussing on the importance of durability, hygiene and ligature-resistance within the different sectors. We understand the importance of day-to-day durability, and know how imperative it is to have safe products in every environment.

The Creative Pull-Handle is designed with a shaped backplate to enhance the appearance, giving the environment a more modern, up-to-date look.

It is assured to do exactly what it is meant, as well as more. It looks great and can withstand a Fire of 1200 degrees Celsius

Most of all, they are robust, look pretty, and do exactly what they say! As well as last longer than your everyday non-competitive Pull-Handles.

Replace your tired pull handles for the new Creative Handle! We guarantee you will be more than happy with your purchase.

# **CREATIVE PULL-HANDLE**

- ⇒ The New Style Creative Pull-Handle is going to be a long lasting product
- ⇒ Standard Handle Manufactured by Investment Casting and Plate by CNC Laser Cutting
- ⇒ Any size is available to order unlike most of the other handles on the market
- ⇒ Can conform to DDA regulations unlike most of the other ligature resistant Pulls
- ⇒ All sharp edges polished for smooth and edge free article
- ⇒ Matt finish on handle and Plate or 8 stage grinding and polishing for flawless mirror finish on plate
- ⇒ Handle secured to a plate with three M5 Screws for added strength
- ⇒ Can be made in any finish required, just ask!
- ⇒ Keeps maintenance and installation costs to a minimum
- ⇒ Mounting plate can be made to cover existing holes in doors in a retro fit application

| CREATIVE PULL-HANDLE   |                 |
|------------------------|-----------------|
| Raw Material           | SS 304          |
| Manufactured           | Great Detail    |
| Tamper Proof Fasteners | Included        |
| Material               | Stainless Steel |
| Robust                 | Yes             |
| Approved               | Yes             |