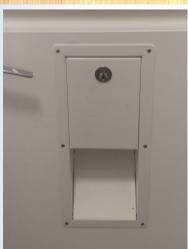

# **Washroom Equipment**

manufactured in stainless steel for durability and damage resistance in the places its needed most. It is designed to be Installed by recessing into a wall to improve all aspects.

It is available under a secure master key system making the equipment even easier for access. The Stainless steel material facilitates maintenance of hygiene standards and can be finished in satin stainless steel; available in other finishes to order also.

#### **Recessed Bin**

suitable in environments wherever user safety is a consideration they are designed to aid easy maintenance and hygiene standards during everyday use. Provides a recessed wall mounted waste receptacle suitable for any high wear-and-tear environment.