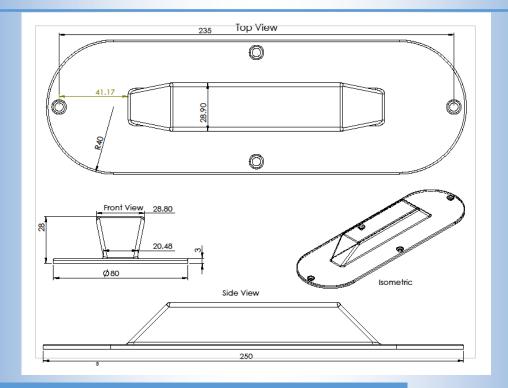

# Creative Pull-Handle

Our top of the range Creative Pull-Handle is going to be a real market leader! In this instance, we have designed our new Pull-Handle on the conversations and observations that we have experienced over the years.

This has been manufactured focussing on the importance of durability, hygiene and ligature-resistance within the different sectors. We understand the importance of day-to-day durability, and know how imperative it is to have safe products in every environment.

The Creative Pull-Handle is designed with a shaped backplate to enhance the appearance, giving the environment a more modern, up-to-date look.

It is assured to do exactly what it is meant, as well as more. It looks great and can withstand a Fire of 1200 degrees Celsius

Most of all, they are robust, look pretty, and do exactly what they say! As well as last longer than your everyday non-competitive Pull-Handles.

Replace your tired pull handles for the new Creative Handle! We guarantee you will be more than happy with your purchase.

# **CREATIVE PULL-HANDLE**

- ⇒ The New Style Creative Pull-Handle is going to be a long lasting product
- ⇒ Standard Handle Manufactured by Investment Casting and Plate by CNC Laser Cutting
- ⇒ Any size is available to order unlike most of the other handles on the market
- ⇒ Can conform to DDA regulations unlike most of the other ligature resistant Pulls
- ⇒ All sharp edges polished for smooth and edge free article
- ⇒ Matt finish on handle and Plate or 8 stage grinding and polishing for flawless mirror finish on plate
- ⇒ Handle secured to a plate with three M5 Screws for added strength
- ⇒ Can be made in any finish required, just ask!
- ⇒ Keeps maintenance and installation costs to a minimum
- ⇒ Mounting plate can be made to cover existing holes in doors in a retro fit application

| CREATIVE PULL-HANDLE   |                 |
|------------------------|-----------------|
| Raw Material           | SS 304          |
| Manufactured           | Great Detail    |
| Tamper Proof Fasteners | Included        |
| Material               | Stainless Steel |
| Robust                 | Yes             |
| Approved               | Yes             |