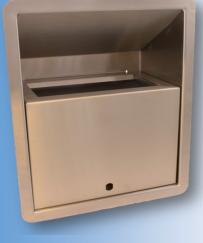

# **Washroom Equipment**

manufactured in stainless steel for durability and damage resistance in the places its needed most. It is designed to be Installed by recessing into a wall to improve all aspects.

It is available under a secure master key system making the equipment even easier for access. The Stainless steel material facilitates maintenance of hygiene standards and can be finished in satin stainless steel; available in other finishes to order also.

#### **Recessed Bin**

suitable in environments wherever user safety is a consideration they are designed to aid easy maintenance and hygiene standards during everyday use. Provides a recessed wall mounted waste receptacle suitable for any high wear-and-tear environment.