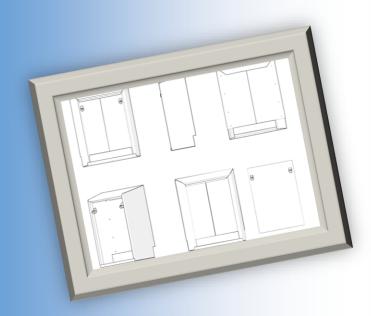

# Ligature-Resistant Fire Extinguishers

Our Ligature-Resistant top of the range Fire Extinguishers are made from strong Aluminium, they can stand against any known attacks that they may face. Designed and manufactured by us, it is the best of kind.

With their expert design they are proven to last, and do the job they are intended. Our Fire Extinguisher Cabinets are highly recommended by a huge number of NHS and Mental Health Trusts around the country.

They ensure the highest degree of safety with a high fire rating of 200 degrees due to its robust and long lasting material.

As well as being a great cabinet doing the job they are meant to do, they also look great in any space!

# **FIRE EXTINGUISHER CABINET STAINLESS**

- ⇒ Designed to be fixed onto the wall to maximise safety
- ⇒ Fire Extinguisher Cabinets are strong but also look great
- ⇒ Easily Accessible in the event of a fire, and can be part of an existing MK Suite
- ⇒ Ensures staff, patient and inmate safety being ligature-resistant and mounted onto the wall
- ⇒ Has a resistance on heavy impact so will not break under attack
- ⇒ High heat resistance 200 degrees
- ⇒ Looks good on any wall
- ⇒ Heavy Duty built to last
- → The best on the market not to be missed