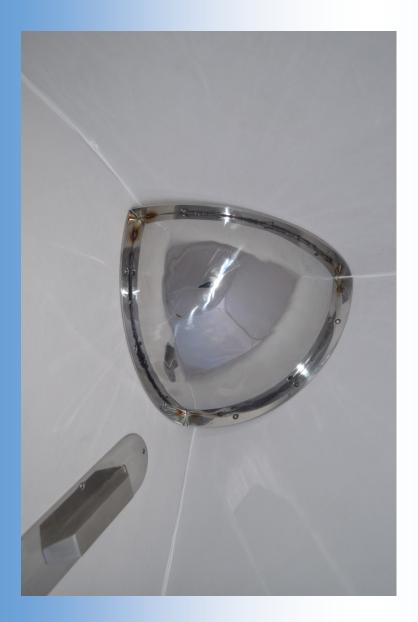

Our Quarter Dome Mirror is expertly designed from 1.5mm impact resistant stainless signed from 1.5mm impact resistant of Mental steel and is widely used in a variety of Mental steel and is widely used in a variety of Mental steel and is widely used in a variety of Mental wards, and can also be used in other Health wards, and can also be used in orisons. Warious places like police stations and prisons.

# **Quarter Dome Mirror**

You are looking at the new generation of mirrors among our industry! Our mirrors offer high class safety when it comes to the security and well-being of all patients and staff in the secure units. Our newly designed mirrors are virtually indestructible; engineered from just Stainless Steel. It has unique ligature resistant polished face and sides to match, to make it stronger for the purpose it is intended. The fixing points and screws are completely tamper proof, therefore absolutely robust for the job it is there to do. This means that it is highly guaranteed for the tough requirements of such environments!

We have designed a new way of the mirrors to be fixed to the wall/ceilings by making the fixing flanges integrated into the actual dome so that it is all polished stainless instead of a painted frame with a polished mirror.

Our mirrors are impressively manufactured by hydraulic pressure at 400 Tons and Flanges welded for extra strength

The Dome mirror also has a competitive pricing structure against your usual polycarbonate alternatives!

# **QUARTER DOME MIRROR 1.5MM STAINLESS**

- ⇒ Quarter Dome is to be corner mounted at right angle corners to provide 90 degree vision
- ⇒ They are a new generation of our industry and are not to be missed!
- ⇒ Prevents surprise attacks or collisions
- ⇒ Ensures staff, patient and inmate safety
- ⇒ Impact resistant
- ⇒ High heat resistance 1000 degrees
- ⇒ Has an integrated frame and is a one piece unit, subsequently making it easier to fit
- ⇒ Manufactured by hydraulic pressure at 400 Tons and Flanges welded for extra strength
- ⇒ The stainless steel face gives a great reflection and does the job as intended
- ⇒ Complete vandal resistance