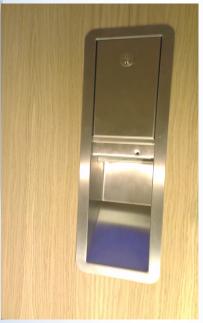

# **Washroom Equipment**

manufactured in stainless steel for durability and damage resistance in the places its needed most. It is designed to be Installed by recessing into a wall to improve all aspects.

It is available under a secure master key system making the equipment even easier for access. The Stainless steel material facilitates maintenance of hygiene standards and can be finished in satin stainless steel; available in other finishes to order also.

#### **Recessed Bin**

suitable in environments wherever user safety is a consideration they are designed to aid easy maintenance and hygiene standards during everyday use. Provides a recessed wall mounted waste receptacle suitable for any high wear-and-tear environment.