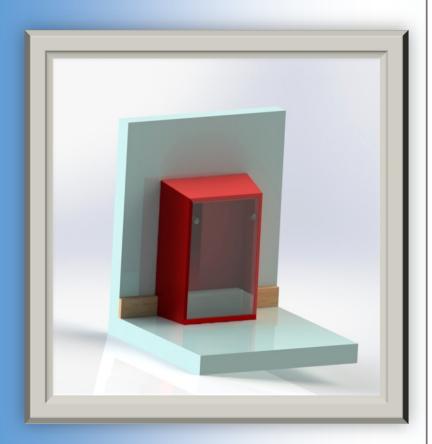

# Ligature-Resistant Fire Extinguishers

Our Ligature-Resistant top of the range Fire Extinguishers are made from strong Aluminium, they can stand against any known attacks that they may face. Designed and manufactured by us, it is the best of kind.

With their expert design they are proven to last, and do the job they are intended. Our Fire Extinguisher Cabinets are highly recommended by a huge number of NHS and Mental Health Trusts around the country.

They ensure the highest degree of safety with a high fire rating of 200 degrees due to its robust and long lasting material.

As well as being a great cabinet doing the job they are meant to do, they also look great in any space!

# **FIRE EXTINGUISHER CABINET STAINLESS**

- ⇒ Designed to be fixed onto the wall to maximise safety
- ⇒ Fire Extinguisher Cabinets are strong but also look great
- ⇒ Easily Accessible in the event of a fire, and can be part of an existing MK Suite
- ⇒ Ensures staff, patient and inmate safety being ligature-resistant and mounted onto the wall
- ⇒ Has a resistance on heavy impact so will not break under attack
- ⇒ High heat resistance 200 degrees
- ⇒ Looks good on any wall
- ⇒ Heavy Duty built to last
- → The best on the market not to be missed