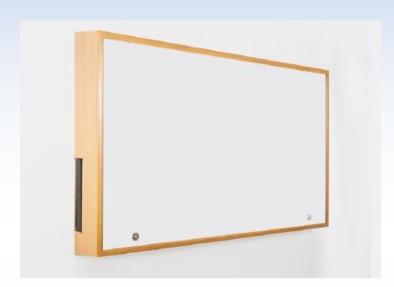

# Ligature-Resistant TV Cabinets

Our Ligature-Resistant TV Cabinet has a unique patent pending cabinet feature which protects against damage by liquids or aerosols. They protect flat screen TV's with a high security screen lock that can be matched to an existing master keyed suite, avoiding any need for additional keys.

These are highly suitable for environments where user safety is a consideration, designed in a way to minimise hazard risk. It prevents damage to a wall mounted flat-screen television unit without compromising viewing or function.

Manufactured in corrosion resistant metal for durability; lightweight enough to allow single person installation and is designed to allow easy positioning of television mounting plate and cabinet surround.

# LIGATURE RESISTANT TV CABINETS

- ⇒ High Security screen lock can be matched to existing master keyed suite, avoiding the need for additional keys
- ⇒ Unique feature protects against liquid and aerosol damage
- ⇒ Up to 12mm thick polycarbonate screen and durable metal surround protects against impact damage
- ⇒ Manufactured in corrosion resistant high grade Aluminium metal for durability
- ⇒ Lightweight enough to allow single person installation
- ⇒ Aesthetic appearance enhanced by minimal projection off the wall, they are available in powder coated finish RAL, or any preference, just ask!
- ⇒ Suitable in environments where user safety is a consideration and is expertly designed to minimise hazards and risks
- ⇒ Comes complete with its own mounting bracket, further saving on costs and compatability