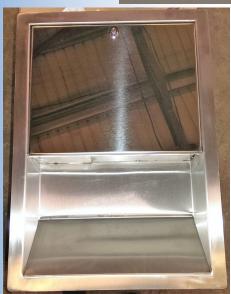

Our Quarter Dome Mirror is expertly designed from 1.5mm impact resistant stainless signed from 1.5mm impact resistant of Mental steel and is widely used in a variety of Mental steel and is widely used in a variety of Mental steel and is widely used in a variety of Mental wards, and can also be used in other Health wards, and can also be used in orisons. Warious places like police stations and prisons.

# **Quarter Dome Mirror**

You are looking at the new generation of mirrors among our industry! Our mirrors offer high class safety when it comes to the security and well-being of all patients and staff in the secure units. Our newly designed mirrors are virtually indestructible; engineered from just Stainless Steel. It has unique ligature resistant polished face and sides to match, to make it stronger for the purpose it is intended. The fixing points and screws are completely tamper proof, therefore absolutely robust for the job it is there to do. This means that it is highly guaranteed for the tough requirements of such environments!

We have designed a new way of the mirrors to be fixed to the wall/ceilings by making the fixing flanges integrated into the actual dome so that it is all polished stainless instead of a painted frame with a polished mirror.

Our mirrors are impressively manufactured by hydraulic pressure at 400 Tons and Flanges welded for extra strength

The Dome mirror also has a competitive pricing structure against your usual polycarbonate alternatives!

# **QUARTER DOME MIRROR 1.5MM STAINLESS**

- ⇒ Quarter Dome is to be corner mounted at right angle corners to provide 90 degree vision
- ⇒ They are a new generation of our industry and are not to be missed!
- ⇒ Prevents surprise attacks or collisions
- ⇒ Ensures staff, patient and inmate safety
- ⇒ Impact resistant
- ⇒ High heat resistance 1000 degrees
- ⇒ Has an integrated frame and is a one piece unit, subsequently making it easier to fit
- ⇒ Manufactured by hydraulic pressure at 400 Tons and Flanges welded for extra strength
- ⇒ The stainless steel face gives a great reflection and does the job as intended
- ⇒ Complete vandal resistance

| QUARTER DOME MIRROR    |                 |
|------------------------|-----------------|
| Dimensions             | 230X230mm       |
| Thickness              | 1.5mm           |
| Tamper Proof Fasteners | Included        |
| Material               | Stainless Steel |
| Robust                 | Yes             |
| Approved               | Yes             |