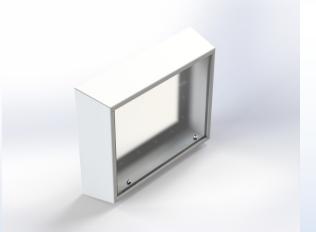

Unit below without a console/dvd player aperture

Unit below with a PS4 aperture cut-out

| LIGATURE RESISTANT TV CABI-<br>NET |                 |
|------------------------------------|-----------------|
| Dimensions                         | Made to Order   |
| Thickness                          |                 |
| Tamper Proof Fasteners             | Included        |
| Steel Frame                        | Stainless Steel |
| Robust                             | Yes             |
| Approved                           | Yes             |