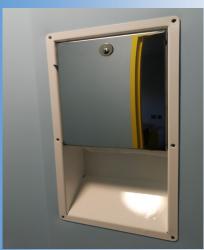

# **Washroom Equipment**

manufactured in stainless steel for durability and damage resistance in the places its needed most. It is designed to be Installed by recessing into a wall to improve all aspects.

It is available under a secure master key system making the equipment even easier for access. The Stainless steel material facilitates maintenance of hygiene standards and can be finished in satin stainless steel; available in other finishes to order also.

#### **Recessed Bin**

suitable in environments wherever user safety is a consideration they are designed to aid easy maintenance and hygiene standards during everyday use. Provides a recessed wall mounted waste receptacle suitable for any high wear-and-tear environment.