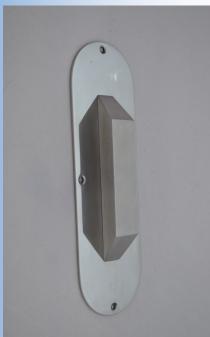

# Creative Pull-Handle

Our top of the range Creative Pull-Handle is going to be a real market leader! In this instance, we have designed our new Pull-Handle on the conversations and observations that we have experienced over the years.

This has been manufactured focussing on the importance of durability, hygiene and ligature-resistance within the different sectors. We understand the importance of day-to-day durability, and know how imperative it is to have safe products in every environment.

The Creative Pull-Handle is designed with a shaped backplate to enhance the appearance, giving the environment a more modern, up-to-date look.

It is assured to do exactly what it is meant, as well as more. It looks great and can withstand a Fire of 1200 degrees Celsius

Most of all, they are robust, look pretty, and do exactly what they say! As well as last longer than your everyday non-competitive Pull-Handles.

Replace your tired pull handles for the new Creative Handle! We guarantee you will be more than happy with your purchase.

# **CREATIVE PULL-HANDLE**

- ⇒ The New Style Creative Pull-Handle is going to be a long lasting product
- ⇒ Standard Handle Manufactured by Investment Casting and Plate by CNC Laser Cutting
- ⇒ Any size is available to order unlike most of the other handles on the market
- ⇒ Can conform to DDA regulations unlike most of the other ligature resistant Pulls
- ⇒ All sharp edges polished for smooth and edge free article
- ⇒ Matt finish on handle and Plate or 8 stage grinding and polishing for flawless mirror finish on plate
- ⇒ Handle secured to a plate with three M5 Screws for added strength
- ⇒ Can be made in any finish required, just ask!
- ⇒ Keeps maintenance and installation costs to a minimum
- ⇒ Mounting plate can be made to cover existing holes in doors in a retro fit application

| CREATIVE PULL-HANDLE   |                 |
|------------------------|-----------------|
| Raw Material           | SS 304          |
| Manufactured           | Great Detail    |
| Tamper Proof Fasteners | Included        |
| Material               | Stainless Steel |
| Robust                 | Yes             |
| Approved               | Yes             |